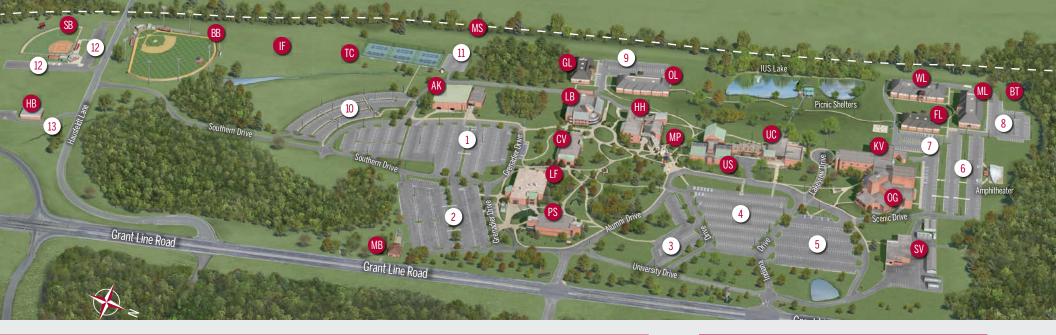

# MAP OF INDIANA UNIVERSITY SOUTHEAST

#### **RESIDENCE HALLS**

- GL Grove Lodge
- **OL** Orchard Lodge
- FL Forest Lodge
- ML Meadow Lodge
- WL Woodland Lodge

## **SPORT FACILITIES**

- SB Softball Field
- **BB** Baseball Field
- TC Tennis Courts
- **AK** Activities Building (Gym)
- IF Intramural Fields

## PARKING

- 1 Evergreen West Parking Lot
- 2 Evergreen East Parking Lot
- 3 Woodside Parking Lot
- 4 Central Parking Lot
- 5 Dogwood Lot
- 6 Hickory Lot
- 7 Hawthorne Parking lot
- 8 Sycamore Parking Lot
- 9 Magnolia Parking Lot
- **10** Willow Parking Lot
- **11** Athletics Parking Lot
- 12 Grenadier Parking Lot
- 13 Hausfeldt Building Parking Lot

#### **ACADEMIC HALLS**

- HB Hausfeldt Building
- MB Multipurpose Building
- LF Life Sciences Building
- **PS** Physical Sciences Building
- **CV** Crestview Hall
- LB Library Building
- HH Hillside Hall
- MP McCullough Plaza
- **US** University Center South
- UC University Center North
- **KV** Knobview Hall
- OG Paul W. Ogle Cultural & Community Center
- **SV** Service Building

## TRAILS

- MS Monon South Trail
- BT Bicentennial Trail