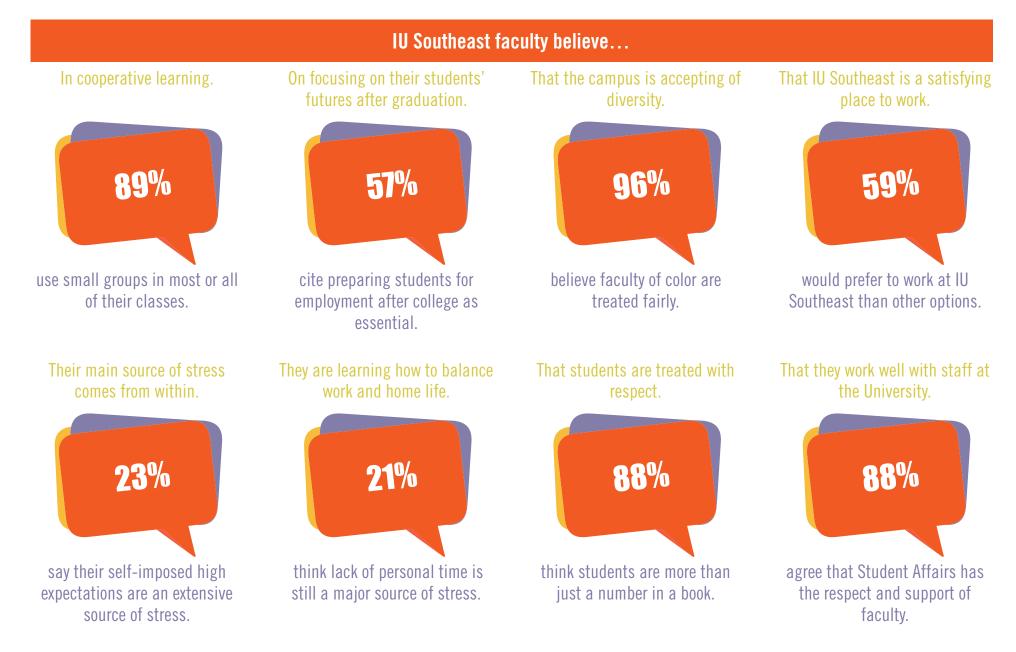

Faculty at IU Southeast completed the Higher Education Research Institute Faculty Survey in 2011. The survey provides a glimpse into the faculty experience and can help IU Southeast with professional development, planning, and improving student learning.